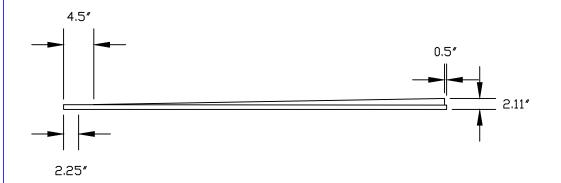

## HYDRO BAN® Linear Pre-Sloped Shower Pan Dimensions 34" x 66"

AS A PROFESSIONAL COURTESY, LATICRETE OFFERS TECHNICAL SERVICES FREE OF CHARGE. THE USER MAINTAINS ALL RESPONSIBILITY FOR VERIFYING THE APPLICABILITY AND SUITABILITY OF THE TECHNICAL SERVICE OR INFORMATION PROVIDED. Revision Date: 4/15 Scale: N.T.S.