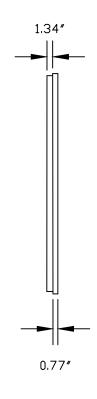

## HYDRO BAN® Linear Pre-Sloped Shower Pan Dimensions 34" x 66"

AS A PROFESSIONAL COURTESY, LATICRETE OFFERS TECHNICAL SERVICES FREE OF CHARGE. THE USER MAINTAINS ALL RESPONSIBILITY FOR VERIFYING THE APPLICABILITY AND SUITABILITY OF THE TECHNICAL SERVICE OR INFORMATION PROVIDED. Revision Date: 4/15 Scale: N.T.S.