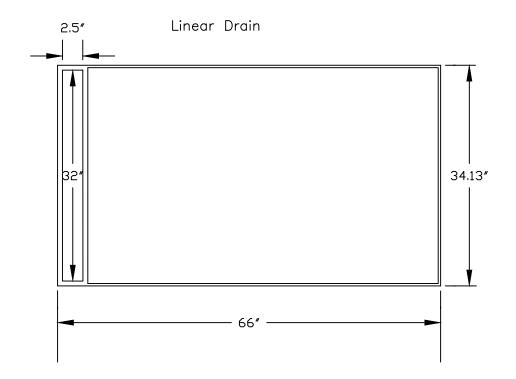

## HYDRO BAN® Linear Pre-Sloped Shower Pan Dimensions 34" x 66"

AS A PROFESSIONAL COURTESY, LATICRETE OFFERS TECHNICAL SERVICES FREE OF CHARGE. THE USER MAINTAINS ALL RESPONSIBILITY FOR VERIFYING THE APPLICABILITY AND SUITABILITY OF THE TECHNICAL SERVICE OR INFORMATION PROVIDED. Revision Date: 4/15 Scale: N.T.S.